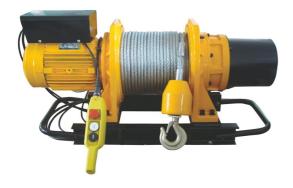

## Electrical winch, 1000kg

Art nr.1SA1000

Only for pulling. Delivered with 29 or 58 m wire rope, depending on capacity. Equipped with a swivel hook. Ball bearings on all rotating surfaces. Pendant control with emergency stop.

## Description

- For pulling only
- operating handle with emergency stop as standard (IP64)
- 1-phase 220 V, 3-phase 400 V 50 Hz
- can be ordered with radio control
- test and CE certificates and manual included

## Specifications

| Art nr.         | 1SA1000  |
|-----------------|----------|
| Security ratio  | 4:1      |
| Standard        | EN 14492 |
| Marking         | CE, WLL  |
| WLL             | 1000 kg  |
| Max wire length | 60 m     |
| Wire diameter   | 11 mm    |
| Test Load       | 1500     |