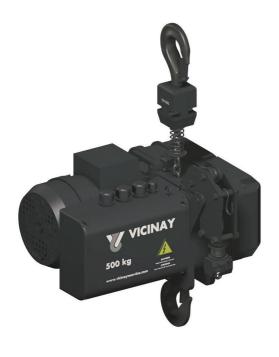

## Electrical chain hoist 1kba, 2500 kg

Art nr.1KBA3-2504U

A climbing black hoist for stage and events with limit switches and actuators with emergency stop. Adapted lifting height and control according to your needs.

### Description

- a climbing electrical chain hoist
- extra guide rollers for the chain
- adapted for theater and stages
- operating voltage 230/400V 3-phase
- some details in aluminum for reduced weight
- black painted
- can be ordered with adapted lifting height and control