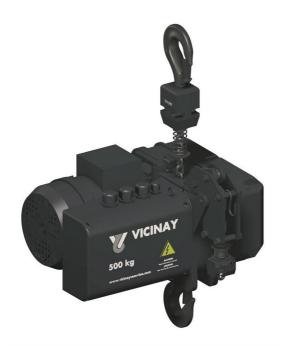

## Eltelfer, 1kba, 1000 kg

Art nr.1KBA201-1008U

Specifications

A climbing black hoist for stage and events with limit switches and actuators with emergency stop. Adapted lifting height and control according to your needs.

## Description

- a climbing electrical chain hoist
- extra guide rollers for the chain ٠
- ٠ adapted for theater and stages
- operating voltage 230/400V 3-phase ٠
- some details in aluminum for reduced weight ٠
- black painted •
- can be ordered with adapted lifting height and control •

| Art nr.     | 1KBA201-1008U |
|-------------|---------------|
| Weight, net | 40.0 kg       |
| Falls       | 1             |
| WLL         | 1000 kg       |
| Brand       | Vicinav       |

| Brand         | Vicinay |
|---------------|---------|
| Lifting speed | 8       |
| Engine power  | 1,5 k   |
| FEM Group     | M4      |