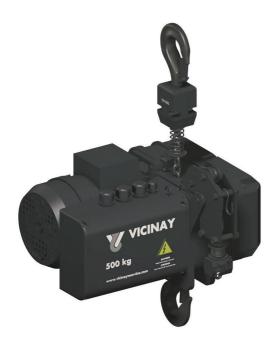

## Electrical chain hoist 1kba, 500 kg

Art nr.1KBA101-0508U

A climbing black hoist for stage and events with limit switches and actuators with emergency stop. Adapted lifting height and control according to your needs.

## Description

- a climbing electrical chain hoist
- extra guide rollers for the chain
- adapted for theater and stages
- operating voltage 230/400V 3-phase
- some details in aluminum for reduced weight
- black painted
- can be ordered with adapted lifting height and control

## Specifications

| Art nr.       | 1KBA101-0508U |
|---------------|---------------|
| Weight, net   | 24.0 kg       |
| Falls         | 1             |
| WLL           | 500 kg        |
| Brand         | Vicinay       |
| Lifting speed | 8             |
| Engine power  | 0,75          |
| FEM Group     | M4            |