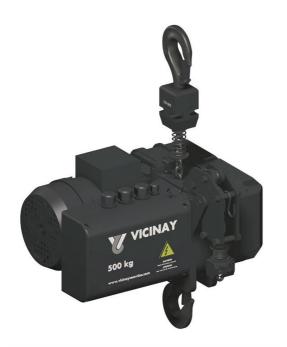

## Electrical chain hoist 1kba, 500 kg

Art nr.1KBA051-0506U

A climbing black hoist for stage and events with limit switches and actuators with emergency stop. Adapted lifting height and control according to your needs.

### Description

- a climbing electrical chain hoist
- extra guide rollers for the chain
- adapted for theater and stages
- operating voltage 230/400V 3-phase
- some details in aluminum for reduced weight
- black painted
- can be ordered with adapted lifting height and control

## Specifications

| Art nr.       | 1KBA051-0506U |
|---------------|---------------|
| Weight, net   | 21.0 kg       |
| Falls         | 1             |
| WLL           | 500 kg        |
| Brand         | Vicinay       |
| Lifting speed | 6             |
| Engine power  | 0,55          |
| FEM Group     | M4            |