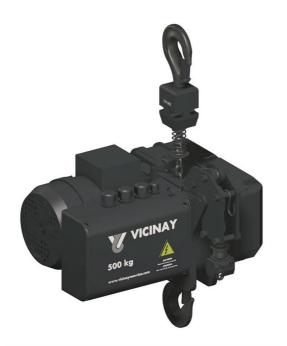

## Electrical chain hoist 1kba, 250 kg

Art nr.1KBA051-0208U

Specifications

A climbing black hoist for stage and events with limit switches and actuators with emergency stop. Adapted lifting height and control according to your needs.

## Description

- a climbing electrical chain hoist
- extra guide rollers for the chain
- adapted for theater and stages
- operating voltage 230/400V 3-phase
- some details in aluminum for reduced weight
- black painted
- can be ordered with adapted lifting height and control

| Art nr.     |  |
|-------------|--|
| Weight, net |  |
| Falls       |  |
| WLL         |  |
| Prond       |  |

| Brand         | Vicinay |
|---------------|---------|
| Lifting speed | 8       |
| Engine power  | 0,37    |
| FEM Group     | M4      |

1KBA051-0208U

20.0 kg

250 kg

1

Momarken 19, 556 50 Jönköping +46 36 316570 | info@svero.com