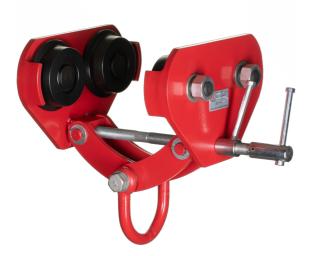

# Beam clamp 6000 kg, adjustable on wheels

Art nr.1HDC6000B

For lifting or pulling. Adjustable and easy installation, no tools needed. Complete with integrated lifting shackle

#### Description

- easy and safe assembly, no tools needed
- used as an attachment point for chain hoists and pulling devices, etc
- complete with lifting shackle
- can be used up to 15° from the center
- powder coated
- firm, secure grip on the lower flange, both vertically and horizontally
- working temperature -10° C up to +50° C
- test and CE certificates and manual included

#### Specifications

| Art nr.        | 1HDC6000B           |
|----------------|---------------------|
| WLL            | 6000 kg             |
| Test Load      | 9000                |
| Security ratio | 4:1                 |
| Beam width     | 105-305             |
| Weight, net    | 52.0 kg             |
| Marking        | CE, WLL, BEAM WIDTH |
| Standard       | SS-EN 13155         |
| Brand          | SVERO               |