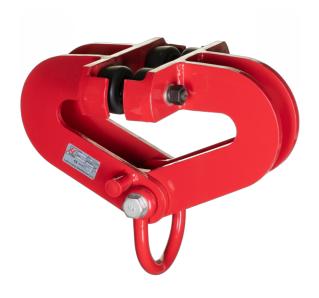

## Beam clamp 6000 kg, auto lock on wheels

Art nr.1HDC6000A

For lifting or pulling. Adjustable and easy installation, no tools needed. Complete with integrated lifting shackle

## Description

- easy and safe assembly, no tools needed
- used as an attachment point for chain hoists and pulling devices, etc
- complete with lifting shackle
- can be used up to 15° from the center
- powder coated
- firm, secure grip on the lower flange, both vertically and horizontally
- working temperature -10° C up to +50° C
- test and CE certificates and manual included