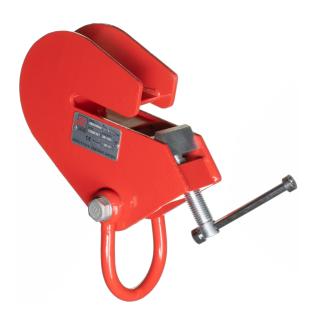

## Beam clamp 500 kg, angle section

Art nr.1HDC500AC

For lifting or pulling. Adjustable and easy installation, no tools needed. Complete with integrated lifting shackle

#### Description

- for mounting on angle iron
- easy and safe assembly, no tools needed
- complete with lifting shackle
- can be used up to 15° from the center
- powder coated
- firm, secure grip on the flange, both vertically and horizontally
- working temperature -10° C up to +50° C
- test and CE certificates and manual included

#### Specifications

| Art nr.        | 1HDC500AC           |
|----------------|---------------------|
| WLL            | 500 kg              |
| Test Load      | 750                 |
| Security ratio | 4:1                 |
| Beam width     | 38-101              |
| Weight, net    | 4.0 kg              |
| Marking        | CE, WLL, BEAM WIDTH |
| Standard       | SS-EN 13155         |
| Brand          | SVERO               |