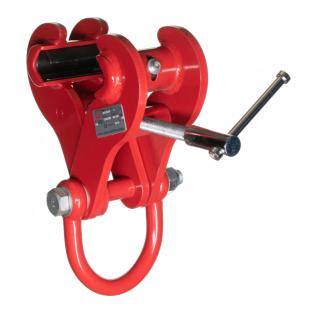

## Beam clamp 5000 kg, swivel jaw

Art nr.1HDC5000SR

For lifting or pulling. Adjustable and easy installation, no tools needed. Complete with integrated lifting shackle

## Description

- with movable claw
- easy and safe assembly, no tools needed
- complete with lifting shackle
- can be used up to 15° from the center
- powder coated
- firm, secure grip on the lower flange, both vertically and horizontally
- working temperature -10° C up to +50° C
- test and CE certificates and manual included