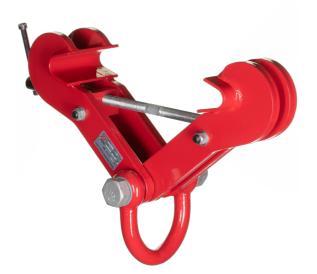

## Beam clamp 5000 kg, fixed jaw

Art nr.1HDC5000SFX

For lifting or pulling. Adjustable and easy installation, no tools needed. Complete with integrated lifting shackle

#### Description

- with fixed claw
- easy and safe assembly, no tools needed
- complete with lifting shackle
- can be used up to 15° from the center
- powder coated
- firm, secure grip on the lower flange, both vertically and horizontally
- working temperature -10° C up to +50° C
- test and CE certificates and manual included

#### Specifications

| Art nr.        | 1HDC5000SFX         |
|----------------|---------------------|
| WLL            | 5000 kg             |
| Test Load      | 7500                |
| Security ratio | 4:1                 |
| Beam width     | 90-190              |
| Weight, net    | 10.0 kg             |
| Marking        | CE, WLL, BEAM WIDTH |
| Standard       | SS-EN 13155         |
| Brand          | SVERO               |