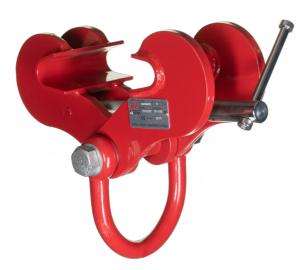

# Beam clamp 5000 kg, fixed jaw

Art nr.1HDC5000SF

For lifting or pulling. Adjustable and easy installation, no tools needed. Complete with integrated lifting shackle

#### Description

- with fixed claw
- easy and safe assembly, no tools needed
- complete with lifting shackle
- can be used up to 15° from the center
- powder coated
- firm, secure grip on the lower flange, both vertically and horizontally
- working temperature -10° C up to +50° C
- test and CE certificates and manual included

### Specifications

| Art nr.        | 1HDC5000SF          |
|----------------|---------------------|
| WLL            | 5000 kg             |
| Test Load      | 7500                |
| Security ratio | 4:1                 |
| Beam width     | 150-305             |
| Weight, net    | 15.0 kg             |
| Marking        | CE, WLL, BEAM WIDTH |
| Standard       | SS-EN 13155         |
| Brand          | SVERO               |