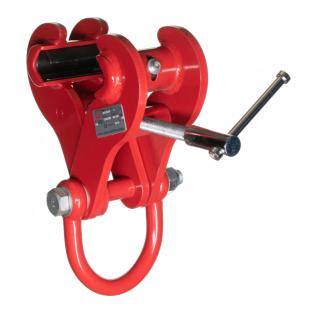

## Beam clamp, swivel jaw

Art nr.1HDC4000SR

For lifting or pulling. Adjustable and easy installation, no tools needed. Complete with integrated lifting shackle

## Description

- with movable claw
- easy and safe assembly, no tools needed
- complete with lifting shackle
- can be used up to 15° from the center
- powder coated
- firm, secure grip on the lower flange, both vertically and horizontally
- working temperature -10° C up to +50° C
- test and CE certificates and manual included