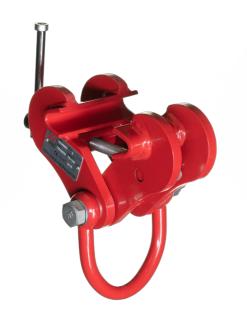

## Beam clamp 4000 kg, fixed jaw

Art nr.1HDC4000SF

For lifting or pulling. Adjustable and easy installation, no tools needed. Complete with integrated lifting shackle

#### Description

- with fixed claw
- easy and safe assembly, no tools needed
- complete with lifting shackle
- can be used up to 15° from the center
- powder coated
- firm, secure grip on the lower flange, both vertically and horizontally
- working temperature -10° C up to +50° C
- test and CE certificates and manual included

#### Specifications

| Art nr.        | 1HDC4000SF          |
|----------------|---------------------|
| WLL            | 4000 kg             |
| Test Load      | 6000                |
| Security ratio | 4:1                 |
| Beam width     | 150-254             |
| Weight, net    | 11.0 kg             |
| Marking        | CE, WLL, BEAM WIDTH |
| Standard       | SS-EN 13155         |
| Brand          | SVERO               |