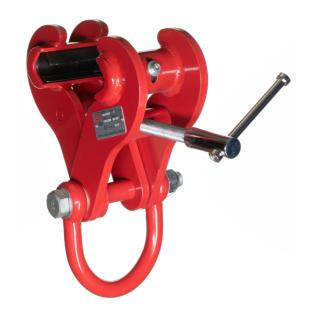

## Beam clamp 3000 kg, swivel jaw

Art nr.1HDC3000SR

For lifting or pulling. Adjustable and easy installation, no tools needed. Complete with integrated lifting shackle

### Description

- with movable claw
- easy and safe assembly, no tools needed
- complete with lifting shackle
- can be used up to 15° from the center
- powder coated
- firm, secure grip on the lower flange, both vertically and horizontally
- working temperature -10° C up to +50° C
- test and CE certificates and manual included