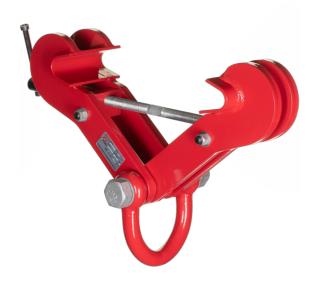

## Beam clamp 3000 kg, fixed jaw

Art nr.1HDC3000SFX

For lifting or pulling. Adjustable and easy installation, no tools needed. Complete with integrated lifting shackle

## Description

- with fixed claw
- easy and safe assembly, no tools needed
- complete with lifting shackle
- can be used up to 15° from the center
- powder coated
- firm, secure grip on the lower flange, both vertically and horizontally
- working temperature -10° C up to +50° C
- test and CE certificates and manual included