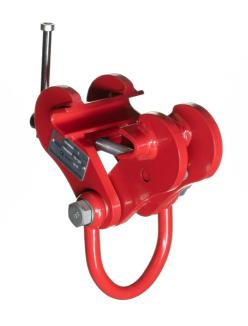

## Beam clamp 3000 kg, fixed jaw

Art nr.1HDC3000SF

For lifting or pulling. Adjustable and easy installation, no tools needed. Complete with integrated lifting shackle

### Description

- with fixed claw
- easy and safe assembly, no tools needed
- complete with lifting shackle
- can be used up to 15° from the center
- powder coated
- firm, secure grip on the lower flange, both vertically and horizontally
- working temperature -10° C up to +50° C
- test and CE certificates and manual included