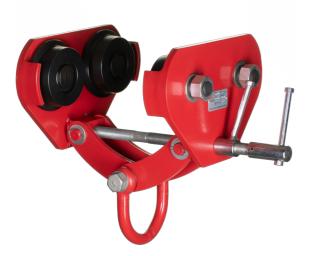

# Beam clamp 3000 kg, adjustable on wheels

Art nr.1HDC3000B

For lifting or pulling. Adjustable and easy installation, no tools needed. Complete with integrated lifting shackle

#### Description

- easy and safe assembly, no tools needed
- used as an attachment point for chain hoists and pulling devices, etc
- complete with lifting shackle
- can be used up to 15° from the center
- powder coated
- firm, secure grip on the lower flange, both vertically and horizontally
- working temperature -10° C up to +50° C
- test and CE certificates and manual included