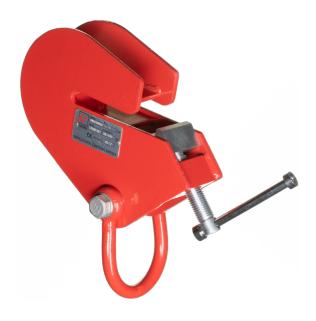

## Beam clamp 3000 kg, angle section

Art nr.1HDC3000AC

For lifting or pulling. Adjustable and easy installation, no tools needed. Complete with integrated lifting shackle

### Description

- for mounting on angle iron
- easy and safe assembly, no tools needed
- complete with lifting shackle
- can be used up to 15° from the center
- powder coated
- firm, secure grip on the flange, both vertically and horizontally
- working temperature -10° C up to +50° C
- test and CE certificates and manual included