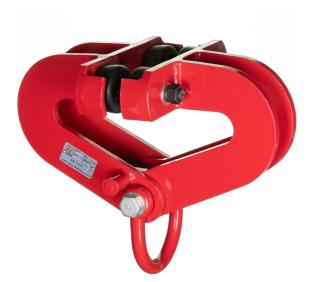

# Beam clamp 3000 kg, auto lock on wheels

Art nr.1HDC3000A

For lifting or pulling. Adjustable and easy installation, no tools needed. Complete with integrated lifting shackle

#### Description

- easy and safe assembly, no tools needed
- used as an attachment point for chain hoists and pulling devices, etc
- complete with lifting shackle
- can be used up to 15° from the center
- powder coated
- firm, secure grip on the lower flange, both vertically and horizontally
- working temperature -10° C up to +50° C
- test and CE certificates and manual included