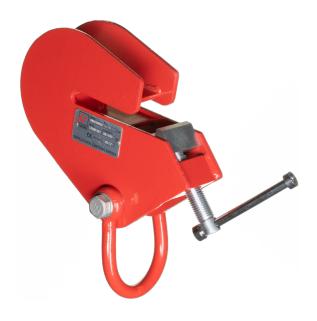

## Beam clamp 1500 kg, angle section

Art nr.1HDC1500AC

For lifting or pulling. Adjustable and easy installation, no tools needed. Complete with integrated lifting shackle

### Description

- for mounting on angle iron
- easy and safe assembly, no tools needed
- complete with lifting shackle
- can be used up to 15° from the center
- powder coated
- firm, secure grip on the flange, both vertically and horizontally
- working temperature -10° C up to +50° C
- test and CE certificates and manual included