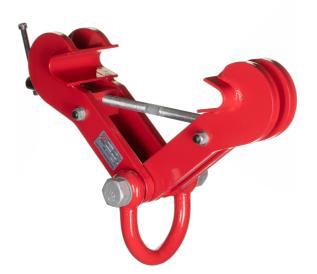

# Beam clamp 15 000 kg, fixed jaw

Art nr.1HDC15000SFX

For lifting or pulling. Adjustable and easy installation, no tools needed. Complete with integrated lifting shackle

### Description

- with fixed claw
- easy and safe assembly, no tools needed
- complete with lifting shackle
- can be used up to 15° from the center
- powder coated
- firm, secure grip on the lower flange, both vertically and horizontally
- working temperature -10° C up to +50° C
- test and CE certificates and manual included