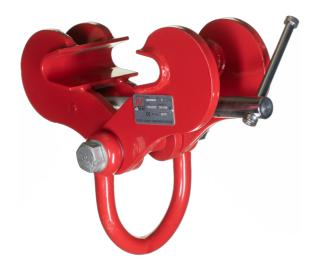

## Beam clamp 15 000 kg, fixed jaw

Art nr.1HDC15000SF

For lifting or pulling. Adjustable and easy installation, no tools needed. Complete with integrated lifting shackle

### Description

- with fixed claw
- easy and safe assembly, no tools needed
- complete with lifting shackle
- can be used up to 15° from the center
- powder coated
- firm, secure grip on the lower flange, both vertically and horizontally
- working temperature -10° C up to +50° C
- test and CE certificates and manual included