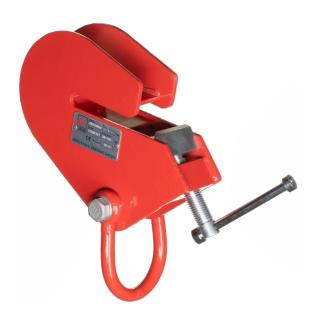

## Beam clamp 1000 kg, angle section

Art nr.1HDC1000AC

For lifting or pulling. Adjustable and easy installation, no tools needed. Complete with integrated lifting shackle

### Description

- for mounting on angle iron
- easy and safe assembly, no tools needed
- complete with lifting shackle
- can be used up to 15° from the center
- powder coated
- firm, secure grip on the flange, both vertically and horizontally
- working temperature -10° C up to +50° C
- test and CE certificates and manual included

#### Specifications

| Art nr.        | 1HDC1000AC          |
|----------------|---------------------|
| WLL            | 1000 kg             |
| Test Load      | 1500                |
| Security ratio | 4:1                 |
| Beam width     | 38-101              |
| Weight, net    | 4.5 kg              |
| Marking        | CE, WLL, BEAM WIDTH |
| Standard       | SS-EN 13155         |
| Brand          | SVERO               |