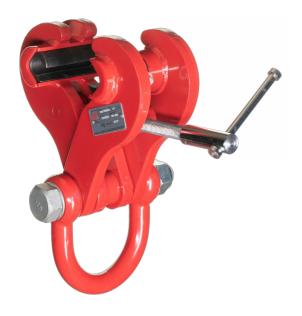

## Beam clamp 10000 kg, swivel jaw

Art nr.1HDC10000SR

For lifting or pulling. Adjustable and easy installation, no tools needed. Complete with integrated lifting shackle

## Description

- with movable claw
- easy and safe assembly, no tools needed
- complete with lifting shackle
- can be used up to 15° from the center
- powder coated
- firm, secure grip on the lower flange, both vertically and horizontally
- working temperature -10° C up to +50° C
- test and CE certificates and manual included

## Specifications

| Art nr.        | 1HDC10000SR         |
|----------------|---------------------|
| WLL            | 10000 kg            |
| Test Load      | 15000               |
| Security ratio | 4:1                 |
| Beam width     | 89-305              |
| Weight, net    | 22.0 kg             |
| Marking        | CE, WLL, BEAM WIDTH |
| Standard       | SS-EN 13155         |
| Brand          | SVERO               |
|                |                     |