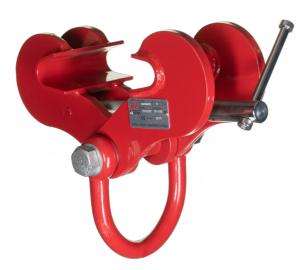

## Beam clamp 10000 kg, fixed jaw

Art nr.1HDC10000SF

For lifting or pulling. Adjustable and easy installation, no tools needed. Complete with integrated lifting shackle

#### Description

- with fixed claw
- easy and safe assembly, no tools needed
- complete with lifting shackle
- can be used up to 15° from the center
- powder coated
- firm, secure grip on the lower flange, both vertically and horizontally
- working temperature -10° C up to +50° C
- test and CE certificates and manual included

### Specifications

| Art nr.        | 1HDC10000SF         |
|----------------|---------------------|
| WLL            | 10000 kg            |
| Test Load      | 15000               |
| Security ratio | 4:1                 |
| Beam width     | 203-457             |
| Weight, net    | 28.0 kg             |
| Marking        | CE, WLL, BEAM WIDTH |
| Standard       | SS-EN 13155         |
| Brand          | SVERO               |