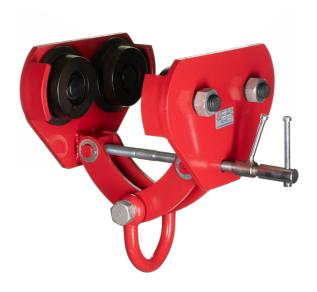

## Beam clamp 10 000 kg, adjustable on wheels

Art nr.1HDC10000B

For lifting or pulling. Adjustable and easy installation, no tools needed. Complete with integrated lifting shackle

## Description

- easy and safe assembly, no tools needed
- used as an attachment point for chain hoists and pulling devices, etc
- complete with lifting shackle
- can be used up to 15° from the center
- powder coated
- firm, secure grip on the lower flange, both vertically and horizontally
- working temperature -10° C up to +50° C
- test and CE certificates and manual included