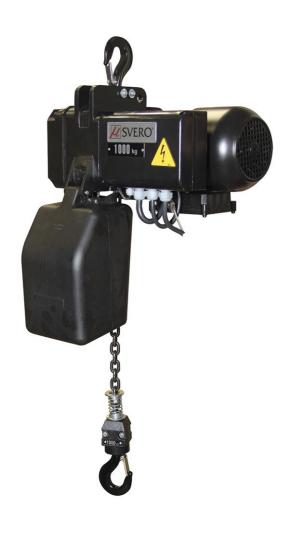

## ELECTRICAL HOIST, 4000KG, 2,5/0,6M/MIN 2-P, 3M

Art nr.1ABK3-4002D3

Compact and low-built design with limit switches and pendant control with emergency stop. Can be ordered with adapted lifting height and radio control.

## Description

- compact and low-built design
- limit switch
- operating voltage 230/400V 3-phase
- long-term brake
- motor in insulation class F, IP 55
- actuator with emergency stop
- factory tested with 25% overload
- can be ordered with customized lifting height and radio control

## Specifications

| Art nr.       | 1ABK3-4002D3 |
|---------------|--------------|
| WLL           | 4000 kg      |
| Lifting speed | 2,5/0,       |
| FEM Group     | M4           |
| Engine power  | 1,8/0        |
| Falls         | 2            |
| Weight, net   | 93.0 kg      |
| Brand         | Vicinay      |