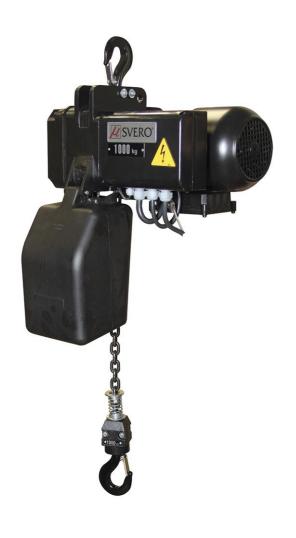

## Electrical hoist, 2500 kg, 4m/min 1-p, 3 m

Art nr.1ABK3-2504U3

Compact and low-built design with limit switches and pendant control with emergency stop. Can be ordered with adapted lifting height and radio control.

## Description

- compact and low-built design
- limit switch
- operating voltage 230/400V 3-phase
- long-term brake
- motor in insulation class F, IP 55
- actuator with emergency stop
- factory tested with 25% overload
- can be ordered with customized lifting height and radio control

## Specifications

| Art nr.       | 1ABK3-2504U3 |
|---------------|--------------|
| WLL           | 2500 kg      |
| Lifting speed | 4            |
| FEM Group     | МЗ           |
| Engine power  | 2,2 k        |
| Falls         | 2            |
| Weight, net   | 73.0 kg      |
| Brand         | Vicinay      |