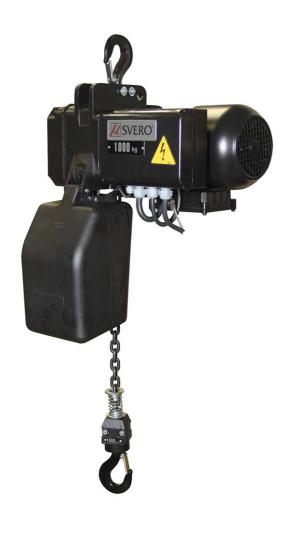

## ELECTRICAL HOIST, 2000KG, 5M/MIN 1-P, 3M

Art nr.1ABK3-2005U3

Compact and low-built design with limit switches and pendant control with emergency stop. Can be ordered with adapted lifting height and radio control.

## Description

- compact and low-built design
- limit switch
- operating voltage 230/400V 3-phase
- long-term brake
- motor in insulation class F, IP 55
- actuator with emergency stop
- factory tested with 25% overload
- can be ordered with customized lifting height and radio control

## Specifications

| Art nr.       | 1ABK3-2005U3 |
|---------------|--------------|
| WLL           | 2000 kg      |
| Lifting speed | 5/1,25       |
| FEM Group     | M5           |
| Engine power  | 2,2 k        |
| Falls         | 1            |
| Weight, net   | 73.0 kg      |
| Brand         | Vicinay      |