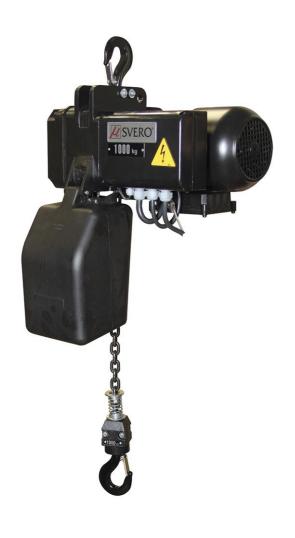

## ELECTRICAL HOIST, 2000KG, 5/1,25M/MIN 1-P, 3M

Art nr.1ABK3-2005D3

Compact and low-built design with limit switches and pendant control with emergency stop. Can be ordered with adapted lifting height and radio control.

## Description

- compact and low-built design
- limit switch
- operating voltage 230/400V 3-phase
- long-term brake
- motor in insulation class F, IP 55
- actuator with emergency stop
- factory tested with 25% overload
- can be ordered with customized lifting height and radio control

## Specifications

| Art nr.       | 1ABK3-2005D3 |
|---------------|--------------|
| WLL           | 2000 kg      |
| Lifting speed | 5/1,25       |
| FEM Group     | M3           |
| Engine power  | 1,8/0        |
| Falls         | 1            |
| Weight, net   | 83.0 kg      |
| Brand         | Vicinay      |
|               |              |