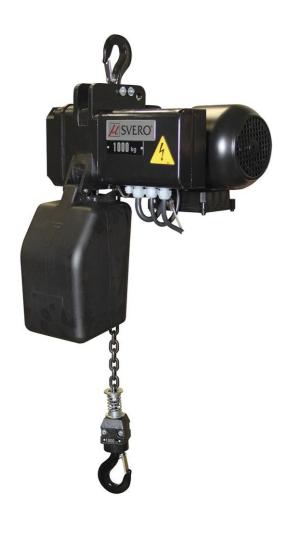

## Electrical hoist, 1600 kg, 5/1,25m/min 1-p 3 m

Art nr.1ABK3-1605D3

Compact and low-built design with limit switches and pendant control with emergency stop. Can be ordered with adapted lifting height and radio control.

## Description

- compact and low-built design
- limit switch
- operating voltage 230/400V 3-phase
- long-term brake
- motor in insulation class F, IP 55
- actuator with emergency stop
- factory tested with 25% overload
- can be ordered with customized lifting height and radio control

## Specifications

| Art nr.       | 1ABK3-1605D3 |
|---------------|--------------|
| WLL           | 1600 kg      |
| Lifting speed | 5/1,25       |
| FEM Group     | M3           |
| Engine power  | 1,8/0        |
| Falls         | 1            |
| Weight, net   | 83.0 kg      |
| Brand         | Vicinay      |
|               |              |