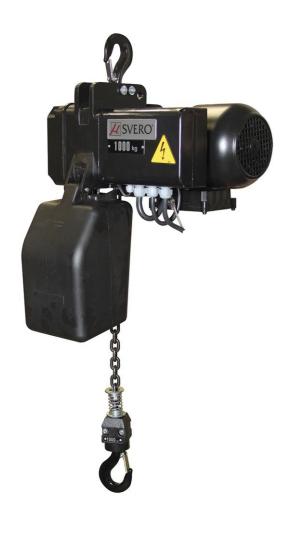

## Electrical hoist, 1600 kg, 4m/min 2-p 3 m

Art nr.1ABK201-1604U3

Compact and low-built design with limit switches and pendant control with emergency stop. Can be ordered with adapted lifting height and radio control.

## Description

- compact and low-built design
- limit switch
- operating voltage 230/400V 3-phase
- long-term brake
- motor in insulation class F, IP 55
- actuator with emergency stop
- factory tested with 25% overload
- can be ordered with customized lifting height and radio control

## Specifications

| Art nr.       | 1ABK201-1604U3 |
|---------------|----------------|
| WLL           | 1600 kg        |
| Lifting speed | 4              |
| FEM Group     | M5             |
| Engine power  | 1,5 k          |
| Falls         | 2              |
| Weight, net   | 48.0 kg        |
| Brand         | Vicinay        |