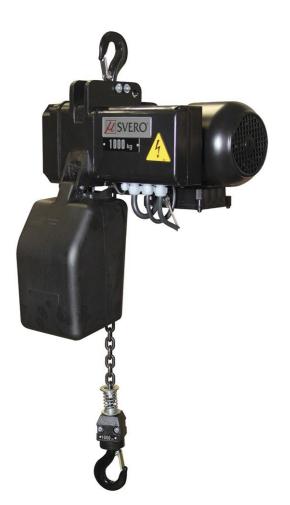

## Electrical hoist, 1600 kg, 4/1m/min 2-p 3 m

Art nr.1ABK201-1604D3

Compact and low-built design with limit switches and pendant control with emergency stop. Can be ordered with adapted lifting height and radio control.

### Description

- compact and low-built design
- limit switch
- operating voltage 230/400V 3-phase
- long-term brake
- motor in insulation class F, IP 55
- actuator with emergency stop
- factory tested with 25% overload
- can be ordered with customized lifting height and radio control

### Specifications

| Art nr.       | 1ABK201-1604D3 |
|---------------|----------------|
| WLL           | 1600 kg        |
| Lifting speed | 4/1            |
| FEM Group     | M4             |
| Engine power  | 1,5/0          |
| Falls         | 2              |
| Weight, net   | 42.0 kg        |
| Brand         | Vicinay        |