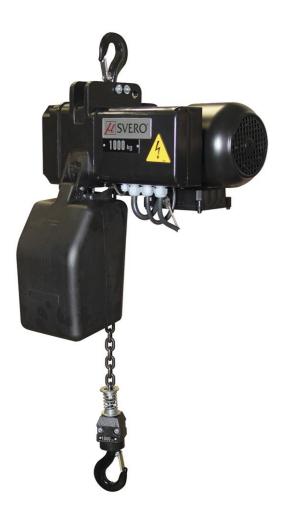

## Electrical hoist, 1000 kg, 8m/min 1p, 3 m

Art nr.1ABK201-1008U3

Compact and low-built design with limit switches and pendant control with emergency stop. Can be ordered with adapted lifting height and radio control.

### Description

- compact and low-built design
- limit switch
- operating voltage 230/400V 3-phase
- long-term brake
- motor in insulation class F, IP 55
- actuator with emergency stop
- factory tested with 25% overload
- can be ordered with customized lifting height and radio control

### Specifications

| Art nr.       | 1ABK201-1008U3 |
|---------------|----------------|
| WLL           | 1000 kg        |
| Lifting speed | 8              |
| FEM Group     | M4             |
| Engine power  | 1,5 k          |
| Falls         | 1              |
| Weight, net   | 43.0 kg        |
| Brand         | Vicinay        |