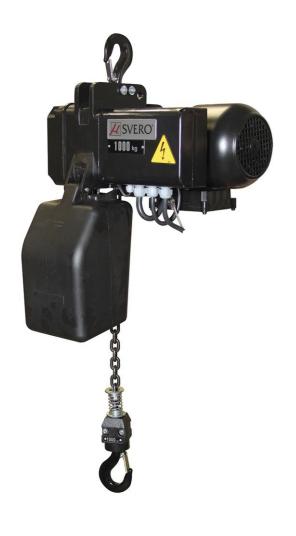

## Electrical hoist, 1000 kg, 8/2m/min 1-p, 3 m

Art nr.1ABK201-1008D3

Compact and low-built design with limit switches and pendant control with emergency stop. Can be ordered with adapted lifting height and radio control.

## Description

- compact and low-built design
- limit switch
- operating voltage 230/400V 3-phase
- long-term brake
- motor in insulation class F, IP 55
- actuator with emergency stop
- factory tested with 25% overload
- can be ordered with customized lifting height and radio control

## Specifications

| Art nr.       | 1ABK201-1008D3 |
|---------------|----------------|
| WLL           | 1000 kg        |
| Lifting speed | 8/2            |
| FEM Group     | M4             |
| Engine power  | 1,5/0          |
| Falls         | 1              |
| Weight, net   | 47.0 kg        |
| Brand         | Vicinay        |
|               |                |