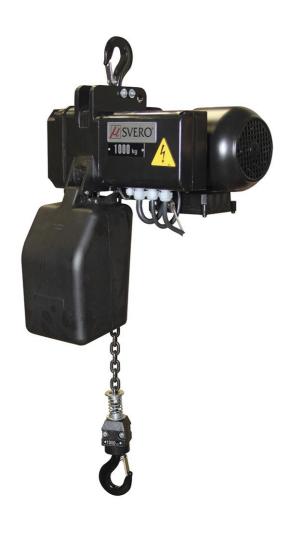

## Electrical hoist, 1000 kg, 6m/min 1-p 3 m

Art nr.1ABK201-1006M3

Compact and low-built design with limit switches and pendant control with emergency stop. Can be ordered with adapted lifting height and radio control.

## Description

- compact and low-built design
- limit switch
- operating voltage 230v 1-phase
- long-term brake
- motor in insulation class F, IP 55
- actuator with emergency stop
- factory tested with 25% overload
- can be ordered with customized lifting height and radio control

## Specifications

| Art nr.       | 1ABK201-1006M3 |
|---------------|----------------|
| WLL           | 1000 kg        |
| Lifting speed | 6              |
| FEM Group     | M3             |
| Engine power  | 1,1 k          |
| Falls         | 1              |
| Weight, net   | 43.0 kg        |
| Brand         | Vicinay        |
|               |                |