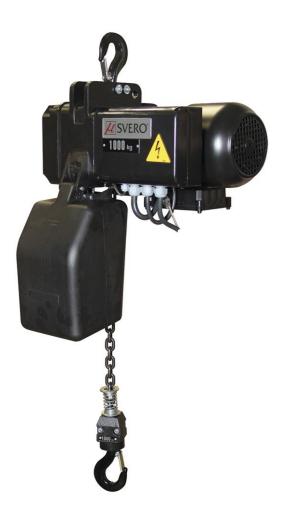

## Electrical hoist, 1000 kg, 4m/min 1p, 3 m

Art nr.1ABK101-1004U3

Compact and low-built design with limit switches and pendant control with emergency stop. Can be ordered with adapted lifting height and radio control.

### Description

- compact and low-built design
- limit switch
- operating voltage 230/400V 3-phase
- long-term brake
- motor in insulation class F, IP 55
- actuator with emergency stop
- factory tested with 25% overload
- can be ordered with customized lifting height and radio control

### Specifications

| Art nr.       | 1ABK101-1004U3 |
|---------------|----------------|
| WLL           | 1000 kg        |
| Lifting speed | 4              |
| FEM Group     | M4             |
| Engine power  | 0,75           |
| Falls         | 1              |
| Weight, net   | 36.0 kg        |
| Brand         | Vicinay        |