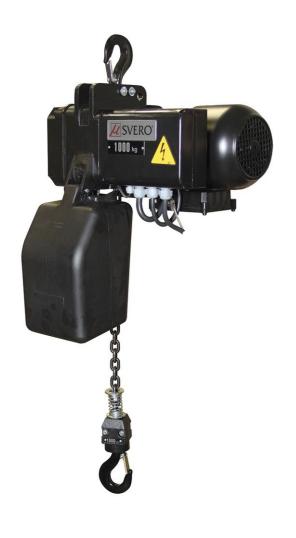

## Electrical hoist, 1000 kg, 4m/min 1-p 3 m

Art nr.1ABK101-1004M3

Compact and low-built design with limit switches and pendant control with emergency stop. Can be ordered with adapted lifting height and radio control.

## Description

- compact and low-built design
- limit switch
- operating voltage 230v 1-phase
- long-term brake
- motor in insulation class F, IP 55
- actuator with emergency stop
- factory tested with 25% overload
- can be ordered with customized lifting height and radio control

## Specifications

| Art nr.       | 1ABK101-1004M3 |
|---------------|----------------|
| WLL           | 1000 kg        |
| Lifting speed | 4              |
| FEM Group     | M3             |
| Engine power  | 0,75           |
| Falls         | 1              |
| Weight, net   | 36.0 kg        |
| Brand         | Vicinay        |