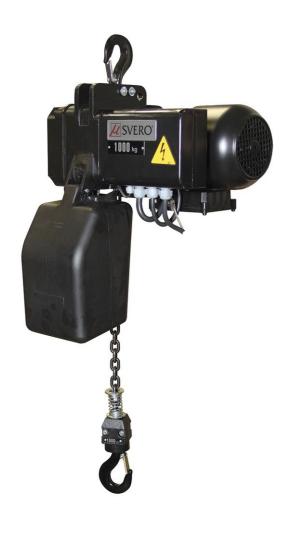

## Electrical hoist, 1000 kg, 4/1m/min 2-p, 3 m

Art nr.1ABK101-1004D3

Compact and low-built design with limit switches and pendant control with emergency stop. Can be ordered with adapted lifting height and radio control.

## Description

- compact and low-built design
- limit switch
- operating voltage 230/400V 3-phase
- long-term brake
- motor in insulation class F, IP 55
- actuator with emergency stop
- factory tested with 25% overload
- can be ordered with customized lifting height and radio control

## Specifications

| Art nr.       | 1ABK101-1004D3 |
|---------------|----------------|
| WLL           | 1000 kg        |
| Lifting speed | 4/1            |
| FEM Group     | M4             |
| Engine power  | 0,7/0          |
| Falls         | 2              |
| Weight, net   | 39.0 kg        |
| Brand         | Vicinay        |