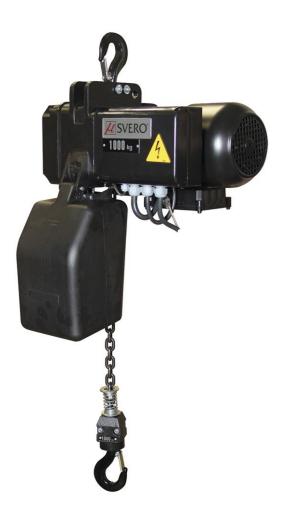

## Electrical hoist, 500 kg, 8/2m/min 1p, 3 m

Art nr.1ABK101-0508D3

Compact and low-built design with limit switches and pendant control with emergency stop. Can be ordered with adapted lifting height and radio control.

### Description

- compact and low-built design
- limit switch
- operating voltage 230/400V 3-phase
- long-term brake
- motor in insulation class F, IP 55
- actuator with emergency stop
- factory tested with 25% overload
- can be ordered with customized lifting height and radio control