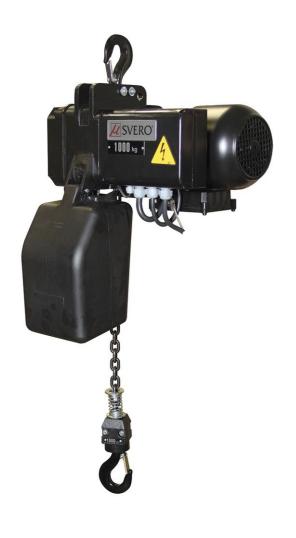

## Electrical hoist, 1000 kg, 3m/min 2-p, 3 m

Art nr.1ABK051-1003U3

Compact and low-built design with limit switches and pendant control with emergency stop. Can be ordered with adapted lifting height and radio control.

## Description

- compact and low-built design
- limit switch
- operating voltage 230/400V 3-phase
- long-term brake
- motor in insulation class F, IP 55
- actuator with emergency stop
- factory tested with 25% overload
- can be ordered with customized lifting height and radio control

## Specifications

| Art nr.       | 1ABK051-1003U3 |
|---------------|----------------|
| WLL           | 1000 kg        |
| Lifting speed | 6              |
| FEM Group     | M4             |
| Engine power  | 0,55           |
| Falls         | 1              |
| Weight, net   | 31.0 kg        |
| Brand         | Vicinay        |
|               |                |