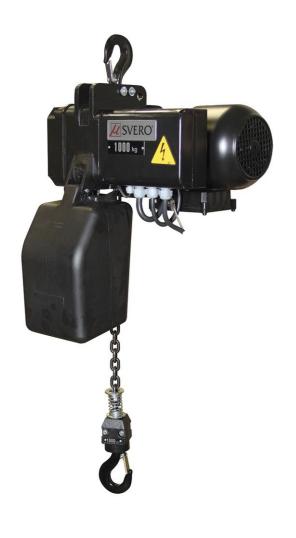

## Electrical hoist, 500 kg, 4m/min 1-p 3 m

Art nr.1ABK051-0504M3

Compact and low-built design with limit switches and pendant control with emergency stop. Can be ordered with adapted lifting height and radio control.

## Description

- compact and low-built design
- limit switch
- operating voltage 230v 1-phase
- long-term brake
- motor in insulation class F, IP 55
- actuator with emergency stop
- factory tested with 25% overload
- can be ordered with customized lifting height and radio control