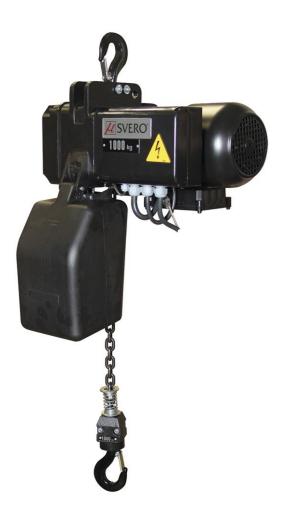

## Electrical hoist, 500 kg, 4/1m/min 2p, 3 m

Art nr.1ABK051-0504D3

Compact and low-built design with limit switches and pendant control with emergency stop. Can be ordered with adapted lifting height and radio control.

### Description

- compact and low-built design
- limit switch
- operating voltage 230/400V 3-phase
- long-term brake
- motor in insulation class F, IP 55
- actuator with emergency stop
- factory tested with 25% overload
- can be ordered with customized lifting height and radio control

### Specifications

| Art nr.       | 1ABK051-0504D3 |
|---------------|----------------|
| WLL           | 500 kg         |
| Lifting speed | 4/1            |
| FEM Group     | M4             |
| Engine power  | 0,37/          |
| Falls         | 2              |
| Weight, net   | 32.0 kg        |
| Brand         | Vicinay        |