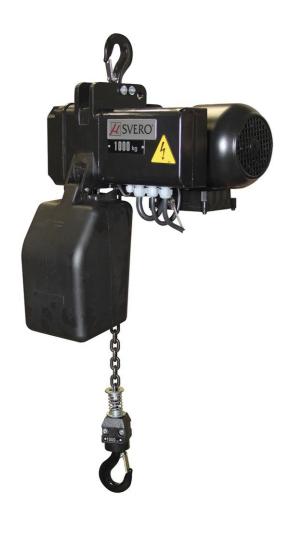

## Electrical hoist, 250 kg, 8m/min 1-p-3 m

Art nr.1ABK051-0208U3

Compact and low-built design with limit switches and pendant control with emergency stop. Can be ordered with adapted lifting height and radio control.

## Description

- compact and low-built design
- limit switch
- operating voltage 230/400V 3-phase
- long-term brake
- motor in insulation class F, IP 55
- actuator with emergency stop
- factory tested with 25% overload
- can be ordered with customized lifting height and radio control

## Specifications

| Art nr.       | 1ABK051-0208U3 |
|---------------|----------------|
| WLL           | 250 kg         |
| Lifting speed | 8              |
| FEM Group     | M4             |
| Engine power  | 0,38           |
| Falls         | 1              |
| Weight, net   | 28.0 kg        |
| Brand         | Vicinay        |