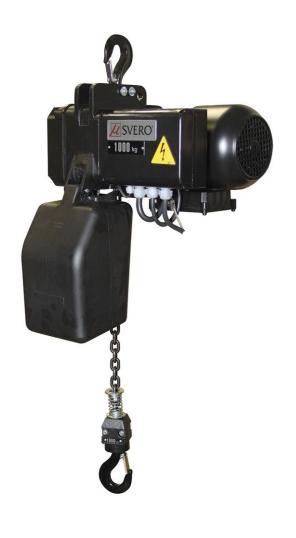

## Electrical hoist, 250 kg, 8/2m/min 1-p, 3 m

Art nr.1ABK051-0208D3

Compact and low-built design with limit switches and pendant control with emergency stop. Can be ordered with adapted lifting height and radio control.

## Description

- compact and low-built design
- limit switch
- operating voltage 230/400V 3-phase
- long-term brake
- motor in insulation class F, IP 55
- actuator with emergency stop
- factory tested with 25% overload
- can be ordered with customized lifting height and radio control

## Specifications

| Art nr.       | 1ABK051-0208D3 |
|---------------|----------------|
| WLL           | 250 kg         |
| Lifting speed | 8/2            |
| FEM Group     | M4             |
| Engine power  | 0,37           |
| Falls         | 1              |
| Weight, net   | 30.0 kg        |
| Brand         | Vicinay        |