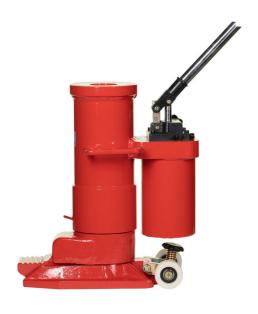

## Hydraulic Jack 25 000 kg

Art nr.1825

SVERO's hydraulic jacks have a wide range of applications for lifting in most environments and loads from 5 tons to 25 tons. The lift can be done both on top and on the very low heel.

### Description

- lifting possibility on both top and heel
- compact and stable design
- rotatable cylinder housing 360 degrees
- very low lifting heel (25 mm)
- adjustable lowering speed
- equipped with an overload valve
- transport wheels (for 25 ton)
- test and CE certificate included