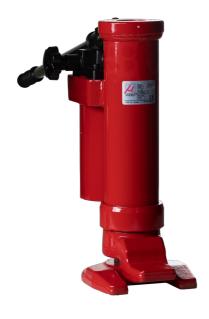

## Hydraulic Jack 10 000 kg

Art nr.1823

SVERO's hydraulic jacks have a wide range of applications for lifting in most environments and loads from 5 tons to 25 tons. The lift can be done both on top and on the very low heel.

### Description

- lifting possibility on both top and heel
- compact and stable design
- rotatable cylinder housing 360 degrees
- very low lifting heel (25 mm)
- adjustable lowering speed
- equipped with an overload valve
- transport wheels (for 25 ton)
- test and CE certificate included