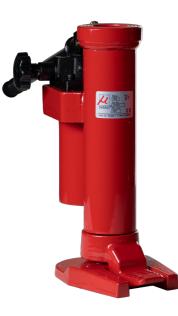

## Hydraulic Jack 5000 kg

Art nr.1819

SVERO's hydraulic jacks have a wide range of applications for lifting in most environments and loads from 5 tons to 25 tons. The lift can be done both on top and on the very low heel.

### Description

- lifting possibility on both top and heel
- compact and stable design
- rotatable cylinder housing 360 degrees
- very low lifting heel (25 mm)
- adjustable lowering speed
- equipped with an overload valve
- transport wheels (for 25 ton)
- test and CE certificate included

### Specifications

| Art nr.             | 1819        |
|---------------------|-------------|
| Weight, net         | 26.0 kg     |
| WLL                 | 5000 kg     |
| Test Load           | 7500        |
| Security ratio      | 4:1         |
| Lifting height heel | 25-368      |
| Lifting height top  | 368-573     |
| Marking             | CE, WLL     |
| Standard            | EN1494:2000 |
| Brand               | SVERO       |