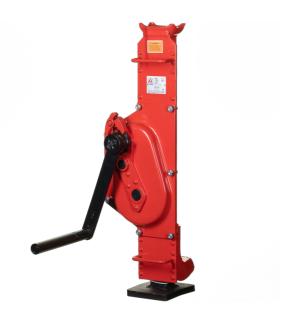

## Mechanical Jack 10 000 kg

Art nr.1723

SVERO jack 1723. The crank is collapsible and lifting can take place both on top and heel. It is also self-locking and has double pawls for increased safety.

### Description

- powder-coated steel design
- lifting can be done on top and heel
- self-locking
- double ratchets for increased security
- collapsible crank for easy transport
- test and CE certificate included